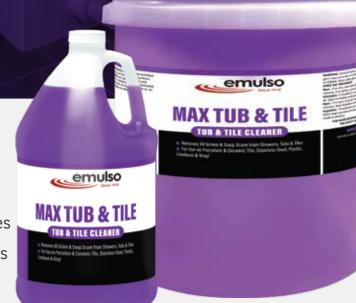

MAX TUB & TILE uses a highly - concentrated formula to clean hard, non-porous surfaces.

- Removes All Grime & Soap Scum from Showers, Tubs & Tiles
- Use on Ceramic & Porcelain Tile, Plastic, Linoleum, Stainless Steel & Vinyl

# TECHNICAL DETAILS

| SIZE | <b>PACKAGING</b> | <b>LIQUID COLOR</b> |
|------|------------------|---------------------|
| 1 GL | 4/1 GL CASE      | PURPLE              |
| 5 GL | PAIL             | PURPLE              |